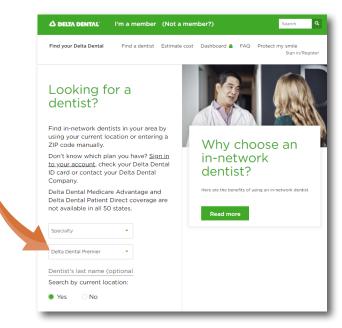

## U.S. Mainland & Puerto Rico

If you select U.S. Mainland & Puerto Rico, click Search the National Site.

|                             | gh our National Delta<br>rider Search. |
|-----------------------------|----------------------------------------|
|                             |                                        |
| Select Delta Dental Premier | as your plan on the next page.         |
| Cancel                      | Search the National Site               |

#### Select a **Specialty** or **Any**.

Then select **Delta Dental Premier** in **Your plan** field.

Then select **Yes** in **Search by current location** OR select **No** and enter your **ZIP code**.

Lastly, click **Find Dentists** and contact a dentist to schedule an appointment.