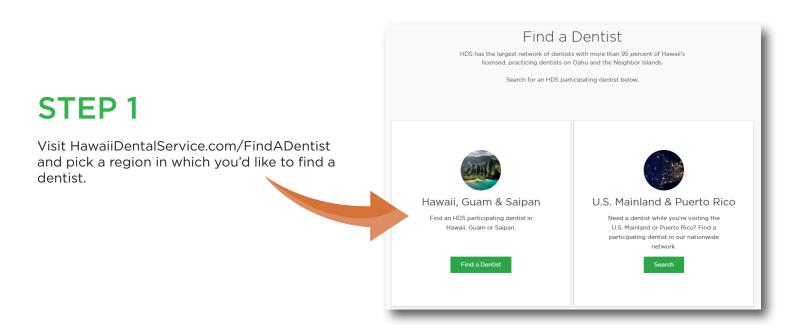

# Find An HDS Participating Dentist

Your HDS dental plan comes with access to the largest network of dentists in Hawaii and the U.S. mainland. Here's how to find an HDS participating dentist or specialist online at HawaiiDentalService.com/FindADentist.

### STEP 2

Follow the prompts to search for a dentist. Instructions vary by region.

# Hawaii, Guam, and Saipan

If you select **Hawaii, Guam, Saipan,** specify your **Island** and **Neighborhood** OR enter your **ZIP code**. You may also search by **Specialty, First** or **Last Name**.

# U.S. Mainland & Puerto Rico

If you select **U.S. Mainland & Puerto Rico**, click **Search the National Site**.

Select a **Specialty** or **Any**.

Then select **Delta Dental Premier** in **Your plan** field.