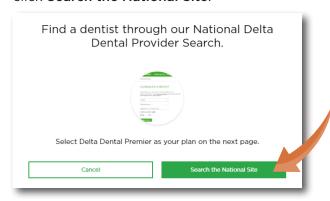

# U.S. Mainland & Puerto Rico

If you select **U.S. Mainland & Puerto Rico**, click **Search the National Site**.

Select a **Specialty** or **Any**.

Then select **Delta Dental Premier** in **Your plan** field.