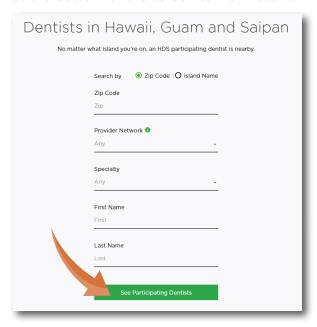

# Hawaii, Guam, and Saipan

If you select **Hawaii, Guam, Saipan,** specify your **Island** and **Neighborhood** OR enter your **ZIP code**. You may also search by **Specialty, First** or **Last Name**.

Click the **See Participating Dentists** button at the bottom of the screen to view results.

Contact an HDS participating dentist to schedule an appointment. Use **Advanced Filters** to narrow results, if needed.