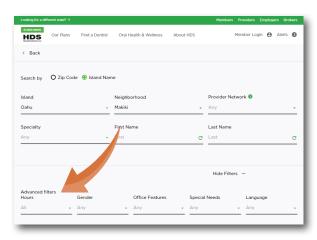

# Hawaii, Guam, and Saipan

If you select **Hawaii, Guam, Saipan,** specify your **Island** and **Neighborhood** OR enter your **ZIP code**. You may also search by **Specialty, First** or **Last Name**.

Click the **See Participating Dentists** button at the bottom of the screen to view results.

Contact an HDS participating dentist to schedule an appointment. Use **Advanced Filters** to narrow results, if needed.