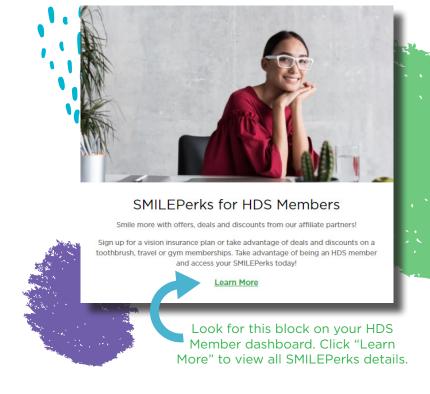

### Access Your **SMILE**Perks Now!

Log onto your HDS Member Dashboard at *HawaiiDentalService.com/members* and click the link to the HDS Smile Perks. If you don't have an account, simply create one and follow the prompts.

# SMILE PERKS

Get more out of your HDS dental plan. Take advantage of SMII FPerks!

- 1. Visit HawaiiDentalService.com/members.
- 2. Log into the HDS Member Portal.
- 3. In the HDS SMILEPerks block on the dashboard, click the link to "Learn More."
- 4. You will be directed to a members' only SMILEPerks page with more information.