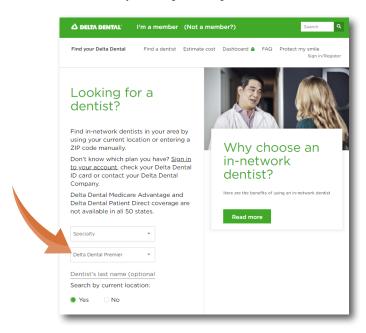

# U.S. Mainland & Puerto Rico

If you select **U.S. Mainland & Puerto Rico**, click **Search the National Site**.

Select a **Specialty** or **Any**.

Then select **Delta Dental Premier** in **Your plan** field.

Then select **Yes** in **Search by current location** OR select **No** and enter your **ZIP code**.

Lastly, click **Find Dentists** and contact a dentist to schedule an appointment.

Questions? Contact HDS Customer Service at (808) 529-9248 or email CS@HawaiiDentalService.com.