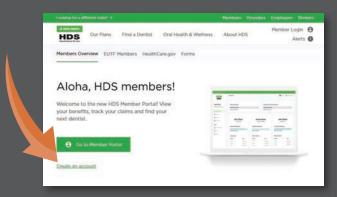

# Welcome Aboard!

Create your account today and let's get started on working towards a healthier smile!

#### **CREATE AN ACCOUNT**

Visit HawaiiDentalService.com/members

Click "Create An Account" and follow prompts.

An email will be sent to you with a link. Click on the link to activate your new HDS Online account!