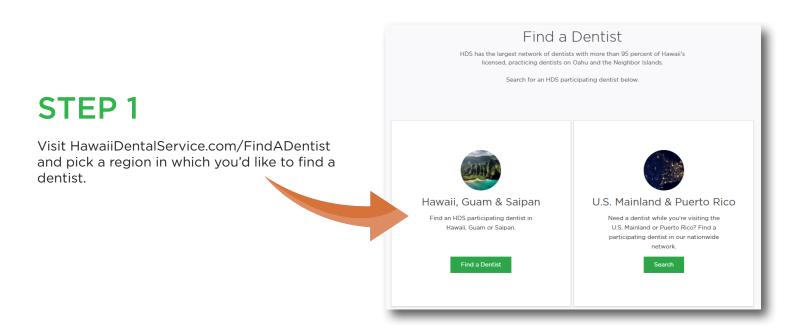

# Find An HDS Participating Dentist

Your HDS dental plan comes with access to the largest network of dentists in Hawaii and the U.S. mainland. Here's how to find an HDS participating dentist or specialist online at HawaiiDentalService.com/FindADentist.

### STEP 2

Follow the prompts to search for a dentist. Instructions vary by region.